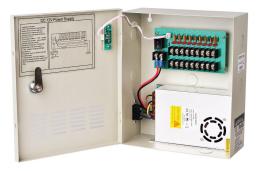

## AVA-PSB-12VDH10A-9 POWER DISTRIBUTION BOX

12VDC, 10 Amp, 9 Channel Power Distribution Box, AC100-240V Free Voltage, UL Listed (Lv.6)

The AVA-PSB-12VDH10A-9 is a power distribution box with 12VDC, 10 Amp, 9 Channel Power Distribution Box, AC100-240V Free Voltage, UL Listed (Lv. 6).

## **SPECIFICATIONS**

| GENERAL       |                                           |
|---------------|-------------------------------------------|
| INPUT         | AC100 ~ 240V (50/60Hz)                    |
| OUTPUT        | DC 12V, 10A                               |
| CHANNELS      | 9 Channels                                |
| FUSE TYPE     | PTC2A (Resettable)                        |
| CERTIFICATION | UL Listed (LV.6), CE, FCC, ROHS           |
| DIMENSIONS    | 9.75" x 8" x 3.75" (247mm x 203mm x 95mm) |